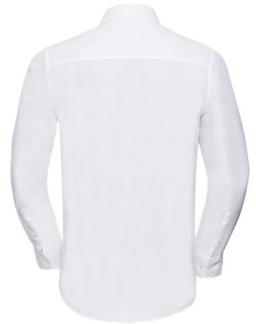

## RUSSELL MEN'S ECARE TAIL OXFORD LONG SLEEVE SHIRT

# **Specification**

RUSSELL Men's Long Sleeve Shirt EASY CARE OXFORD.Ideal choice for corporate wear because everyone looks good.Classical collar with or without buttons, two buttons on cuff.70% Cotton / 30% Oxford polyester, 130/135 g / m2.Wash at 40 degrees.EASY CARE - dries quickly, easy to iron