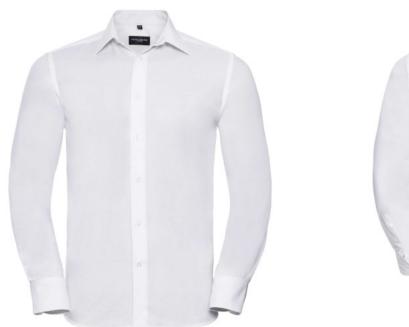

## RUSSELL MEN'S ECARE TAIL OXFORD LONG SLEEVE SHIRT

# **Specification**

RUSSELL Men's Long Sleeve Shirt EASY CARE OXFORD.Ideal choice for corporate wear because everyone looks good.Classical collar with or without buttons, two buttons on cuff.70% Cotton / 30% Oxford polyester, 130/135 g / m2.Wash at 40 degrees.EASY CARE - dries quickly, easy to iron