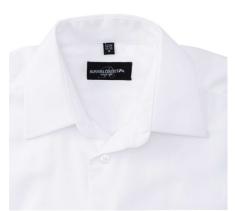

# **Specification**

RUSSELL Men's Long Sleeve Shirt EASY CARE OXFORD.Ideal choice for corporate wear because everyone looks good.Classical collar with or without buttons, two buttons on cuff.70% Cotton / 30% Oxford polyester, 130/135 g / m2.Wash at 40 degrees.EASY CARE - dries quickly, easy to iron

# Declaration

Brand: Russel

Country of origin: EU

Country of immorts FII